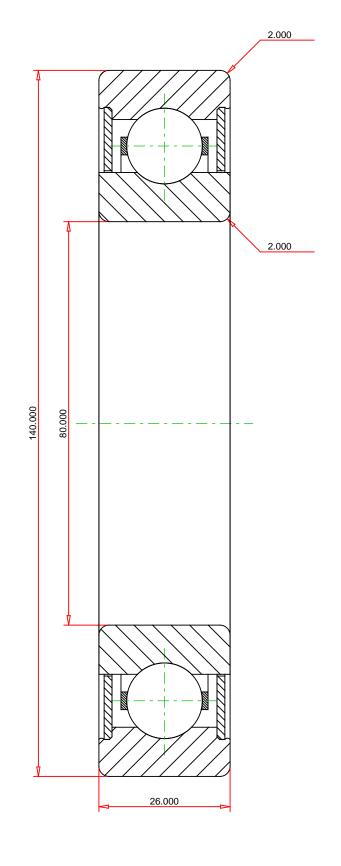

## <u>Specifications</u> | <u>Dimensions</u> | <u>Basic Load Ratings</u> | <u>Factors</u>

| Specifications – |              |                   |  |  |
|------------------|--------------|-------------------|--|--|
|                  | Clearance    | C0 (Normal)       |  |  |
|                  | Bore Size d  | 80.000 mm         |  |  |
|                  | Features     | Non-Contact Seals |  |  |
|                  | Bearing Type | Standard DGBB     |  |  |
|                  | Weight       | 1.4 Kg            |  |  |

| Dimensions    |         |            |  |
|---------------|---------|------------|--|
| Outside Diame | eter D  | 140.000 mm |  |
| utside Ring V | Vidth B | 26.000 mm  |  |

| Radius Rs min | 2.000 mm |
|---------------|----------|
|---------------|----------|

| Cr - Dynamic Load Rating 72.7 kN  C0r - Static Load Rating 53 kN | Bas | sic Load Ratings         | -       |
|------------------------------------------------------------------|-----|--------------------------|---------|
| COr - Static Load Rating 53 kN                                   |     | Cr - Dynamic Load Rating | 72.7 kN |
|                                                                  |     | C0r - Static Load Rating | 53 kN   |